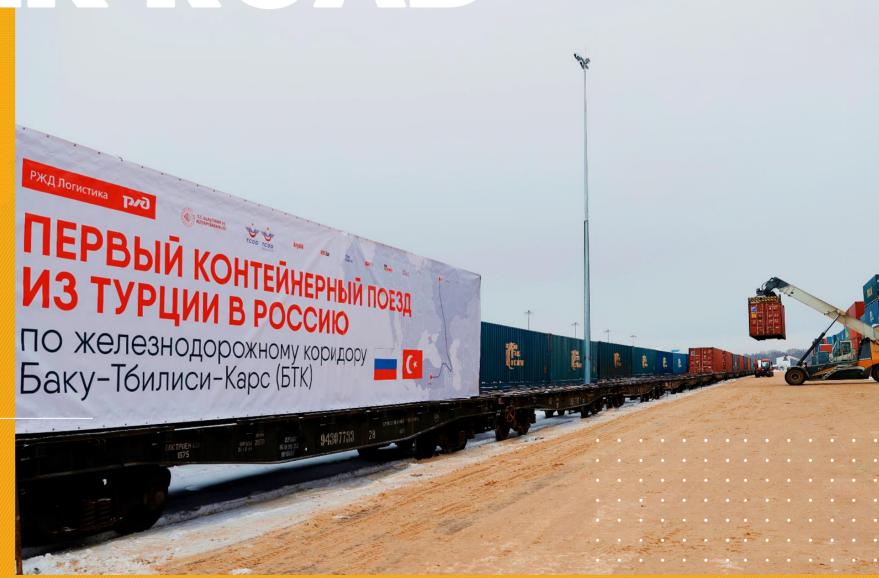

### NEW SILK ROAD

9.02.2021

the first train
with cargoes of Arcelik A.S.
and Beko companies
arrived from Türkiye
in Freight Village Vorsino