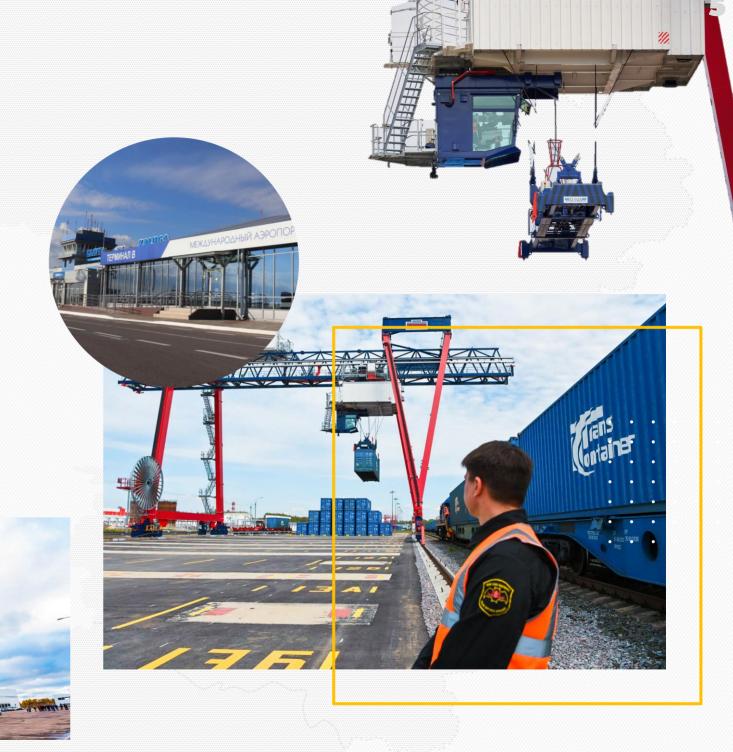

# HIGH QUALITY LOGISTICS INFRASTRUCTURE

2 MULTIMODAL TRANSPORT & LOGISTICS CENTERS: FREIGHT VILLAGE

**500 000 TEUs** 

per year — capacity

anchor terminal for distribution of cargo flow from Moscow

**KALUGA** 

**INTERNATIONAL AIRPORT** 

250 pass./hour

throughput capacity

Kaluga – Antalya

air-traffic