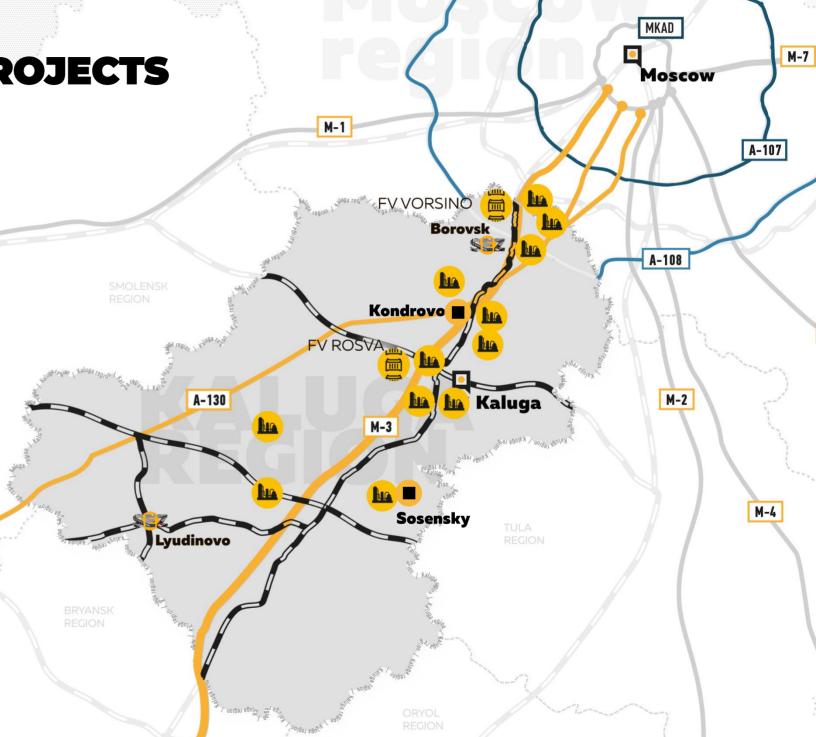

# SHOVEL-READY SITES FOR QUICK START-UP OF PROJECTS

> 8500 ha

with high-quality engineering infrastructure

12

Industrial Parks 2

sites of Special Economic Zone

2

Priority Social and Economic Development Areas