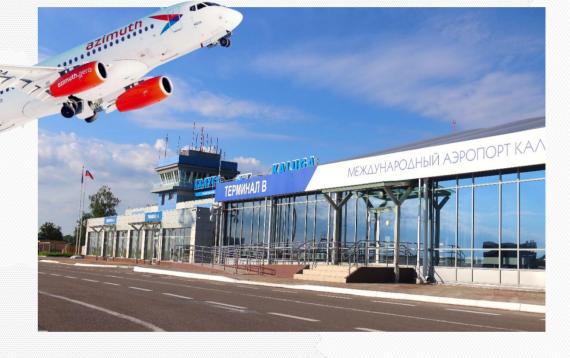

**INTERNATIONAL AIRPORT** 

250 pass./hour

throughput capacity

Kaluga – Antalya

air-traffic