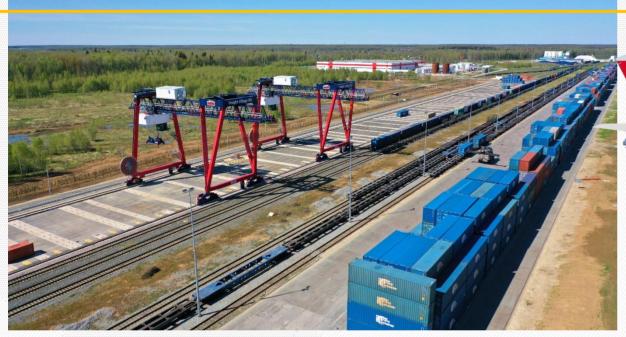

# HIGH QUALITY LOGISTICS INFRASTRUCTURE

2 MULTIMODAL TRANSPORT & LOGISTICS CENTERS: FREIGHT VILLAGE

**500 000 TEUs** 

per year — capacity

anchor terminal for distribution of cargo flow from Moscow

**KALUGA** 

### NEW SILK ROAD

9.02.2021

the first train
with cargoes of Arcelik A.S.
and Beko companies
arrived from Türkiye
in Freight Village Vorsino