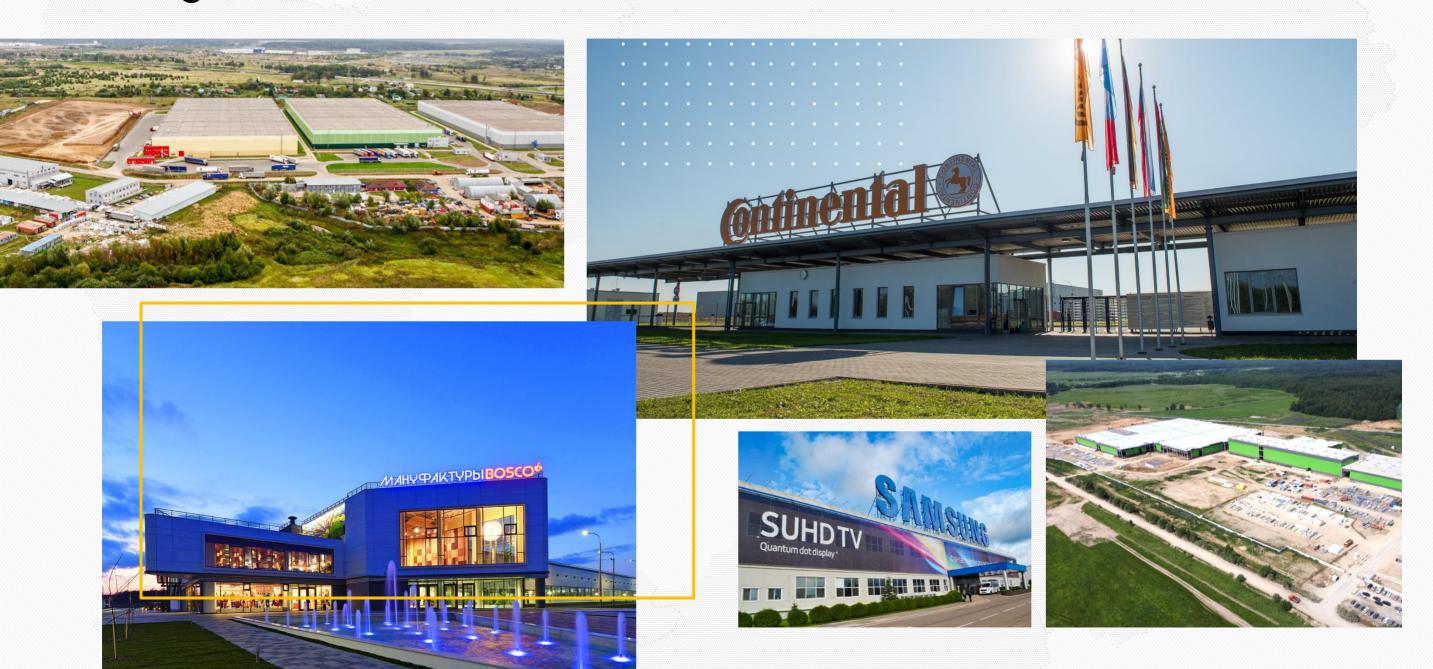

# SHOVEL-READY SITES FOR QUICK START-UP OF PROJECTS

> 8500 ha

with high-quality engineering infrastructure

12

Industrial Parks 2

sites of Special Economic Zone

2

Priority Social and Economic Development Areas

# SHOVEL-READY SITES FOR QUICK START-UP OF PROJECTS

MAHLE

STADA

Galenika

SAMSUNG

**()** LEAR

**Delta Construction** 

МИРАТОРГ